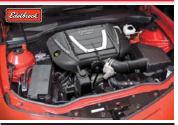

## Aluminum

These quality show panels for your Gen 5 Camaro enhance the underhood appearance of your Camaro and also combat overheating by directing the air that normally escapes over the top of the core support straight to the radiator. These durable show panels are available in your choice of black anodized, natural or polished finish. UC5001B 2010-11 black finish. . 109.99 set UC5001N 2010-11 natural finish 109.99 set UC5001P 2010-11 polished finish. 119.99 set