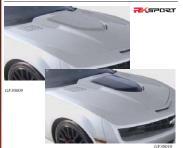

## RK Sport Camaro Extractor Hood

## RK Sport Gen-5 Carbon Fiber Hood

Want that high tech carbon fiber look for your new Camaro? Classic Industries\* has just the ticket: the RK Sport OE style Carbon Fiber hood for the Gen 5 Camaro. Fits SS, LT and RS models.

995 99 ca

Note: Special order, prepaid only. Shipped truck freight. GE30008 2010-11

SLP Composite Camaro Heat Extractor Scoop Hood