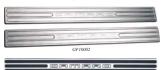

## illet Camaro Logo Door Sill Plat

These CNC machined billet door sill plates feature the "CAMARO" logo and are officially licensed by General Motors. These sill plates are machined from 6061 Aircraft-Grade aluminum, so they are made to last. Door sills are adhesive backed with 3M automotive tape for easy install. Available in black, chrome or two-tone black/silver.