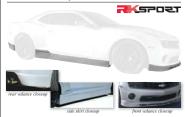

## Soort Camaro SS Ground Effects Packa

Looking to change the look of your Gen 5 Camaro? Look no further than this complete ground effects package from RK Sport. Includes front valance, side skirts and rear left and right valance. (diffuser sold separately-P/N GF30007). Front valance available separately.

| Note: | Special | order, prepai | d only. Shipped double oversize.         | - 082  |    |
|-------|---------|---------------|------------------------------------------|--------|----|
| GF30  |         |               |                                          | 765.99 |    |
| GF30  | )004    | 2010-11       | SS front valance only (shipped oversize) | 195.99 | ea |