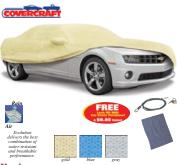

# The Economical Way to Protect Your Investment!

# Diamond Blue

★ Indoor Use **\*** Single Layer Material 🛧 2 Year Limited Warrantv

Protect your Gen 5 Camaro from dust and dirt with Classic Industries® custom-fit Diamond Blue car covers. Designed for use indoors, the Diamond Blue is manufactured using an economical single layer material that provides good protection from dust and dirt penetration. Each cover is sewn with strong and durable double-stitched seams. Neoprene elastic is sewn into the front and rear hems to help secure the cover in place. Breathable and lightweight, Diamond Blue covers offer basic protection against damage from dust, dirt, over spray and more. Covered by a 2 year limited warranty when used indoors. Features mirror pockets on both sides of the cover and non-scratch grommets are installed on each side of the cover to allow the use of a tie-strap or lock MT3500A 2010-11 50 00 ca

# 🖈 Indoor/Autdoor IIse ★ Triple Laver Material ★ 3 Year Limited Warrantv

Outstanding protection at a price you can afford! Designed for indoor and occasional outdoor use, the Diamond Fleece cover is manufactured using a 3 layer material that offers excellent protection from dust and dirt. Each cover is sewn with strong and durable double-stitched seams. Neoprene elastic is sewn into the front and rear hems to help hold the cover in place. Breathable and lightweight, Diamond Fleece offers water resistance and also offers protection from the sun's damaging UV rays. Covered by a 3 year limited warranty. Features mirror pockets on both sides of the cover and non-scratch grommets are installed on each side of the cover to allow the use of a tie-strap or lock. MT3500B 2010-11 ...

..... 99.99 ea

The ultimate combination of protection and value! Designed for outdoor use, the Weather Blocker<sup>®</sup> cover is manufactured using a durable non-woven 4 layer material that provides a high level of protection against outdoor elements. The fourth layer is a soft cotton backing that further protects against scratches and dings. Each cover is sewn with double-stitched seams that are strong and durable. Neoprene elastic is sewn into the front and rear hems to help secure the cover in place. Breathable and lightweight, Weather Blocker offers increased water resistance and protection from the sun's UV rays. Covered by a 4 year limited warranty. Features mirror pockets on both sides of the cover and non-scratch grommets are installed on each side of the cover to allow the use of a tie-strap or lock. Specify blue, gray or tan. MT3500G 2010-11..... 140.00 co

Favored by classic car collectors that garage their cars, our woven soft cotton flannel car covers pamper your vehicle's finish with a super-soft underside nap that protects even the most delicate surfaces. Designed for indoor use only, the Softshield is soft on paint providing a dust barrier and protection against nicks and dings while the vehicle is being stored. Each cover is sewn with strong and durable double-stitched seams. Neoprene elastic is sewn into the front and rear hems to help keep the cover in place. Covered by a limited lifetime warranty. Features mirror pockets on both sides of the cover and non-scratch grommets are installed on each side of the cover to allow the use of a tie-strap or lock. Your choice of grav or tan flannel. MT3500FGR 2010-11 gray ...... MT3500FTN 2010-11 tan...... ... 169.99 ca 169.99 ca