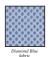

# Diamond Blue

★ Indoor Use **\*** Single Layer Material 🛧 2 Year Limited Warrantv

Protect your Gen 5 Camaro from dust and dirt with Classic Industries® custom-fit Diamond Blue car covers. Designed for use indoors, the Diamond Blue is manufactured using an economical single layer material that provides good protection from dust and dirt penetration. Each cover is sewn with strong and durable double-stitched seams. Neoprene elastic is sewn into the front and rear hems to help secure the cover in place. Breathable and lightweight, Diamond Blue covers offer basic protection against damage from dust, dirt, over spray and more. Covered by a 2 year limited warranty when used indoors. Features mirror pockets on both sides of the cover and non-scratch grommets are installed on each side of the cover to allow the use of a tie-strap or lock MT3500A 2010-11 50 00 ca