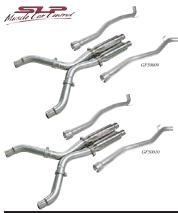

# CAMARO Exhaust Systems

Give your Gen 5 Camaro a deep, powerful sound with a PowerFlo™ from SLP Performance Parts. If you want a system that sounds good with minimal cabin resonance, this system is for you. This exhaust system includes a pair of PowerFlo nufflers, which use a straight-through design and ceramic wrapped perforated core to significantly outflow traditional chambered and turbo-type mufflers. Combined with all-new 4" polished tips, you'll really hear, see and feel the difference. Also Nate: 50-State Emissions Legal. Shipped oversize.

|         |         |                | 2 US1  |     |
|---------|---------|----------------|--------|-----|
| GF50011 | 2010-11 |                | 699.99 |     |
| GF50012 | 2010-11 | V6 square tips | 699.99 | set |
| GF50017 | 2010-11 | V8             | 699.99 | set |
| GF50018 | 2010-11 |                | 699.99 | set |

Give your Gen 5 Camaro an aggressive, deep sound with a Loud Mouth II™ rear-axle back exhaust system from SLP Performance Parts. This exhaust system includes a pair of SLP Loud Mouth II™ mufflers, which use a straight through design and ceramic wrapped perforated core to significantly outflow traditional chambered and turbo-type mufflers. This system provides superior flow and performance with a smoother, mellower tone than that of SLP's Loud Mouth™ system, but with a tone more aggressive than the PowerFlo™ system. Combined with all-new 4" polished exhaust tips, you'll really hear, see and feel the difference.

| Note: 50-State | Emissions L | egal. Shipped oversize. | - 161  |     |
|----------------|-------------|-------------------------|--------|-----|
| GF50015        | 2010-11     | V6                      | 599.99 | set |
| GF50016        | 2010-11     | V6 square tips          | 599.99 | set |
|                | 2010-11     |                         | 599.99 |     |
| GF50022        | 2010-11     | V8 square tips          | 599.99 | set |

Your Gen 5 Camaro packs a powerful engine, so why bottle it up with wimpy-sounding (and restrictive) stock mufflers? Unleash the power of the Bow Tie within by installing a Loud Mouth™ rear-axle back exhaust system from SLP Performance Parts. This affordable and easy-to-install system eliminates the factory mufflers entirely, drastically reducing backpressure for enhanced power and mind-blowing performance sound. Combined with all-new 4" polished tips, you'll really see, hear and feel the difference. Note: 50-State Emissions Legal. Shipped oversize. < 0\$1

| GF50013 | 2010-11 | V6             | 449.99 set |
|---------|---------|----------------|------------|
| GF50014 | 2010-11 | V6 square tips | 449.99 set |
| GF50019 | 2010-11 | V8             | 449.99 set |
| GF50020 | 2010-11 | V8 square tips | 449.99 set |