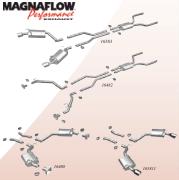

## Magnaflow Stainless Steel Cat-Back Exhaust System

Looking for more power from your Camaro SS? Look no further. These Street and Competition series mifflers from Magandow are the answer. Built with high-flow mandrel-bent stainless steel tubing and a low restriction mulfler, these systems reduce engine heat and back pressure yet improve exhaust scavening from the combustion chamber for even more potent performance. Available in cal-back or ache-back ayale-back systems are a lower cost way to acheve a none aggressive exhaust note. These performance exhaust systems minimize the power-robbing effects of the OBM exhaust to maximize horspower and torque.

| Axle-Back Exhau | st System                                                          |
|-----------------|--------------------------------------------------------------------|
|                 | V8 2.5" street series axle-back w/fact ground effects 824.99 set   |
|                 | V8 2.5" street series axle-back w/4" polished tips                 |
|                 | V8 2.5" comp series axle-back w/dual 5" polished tips 519.99 set   |
| 16584* 2010-11  | V625" street series axle-back w/4" polished tips                   |
| Cat-Back Exhaus | t System                                                           |
|                 | V8 2.5" street series cat-back w/fact ground effects 1339.99 set   |
|                 | V8 2.5" comp series cat-back w/fact ground effects 1134.99 set     |
|                 | V8 3.0" comp series cat-back w/dual 4" polished tips 1344.99 set   |
|                 | V8 2.5" street series cat-back w/dual 4" polished tips 1229.99 set |
|                 | V8 2.5" comp series cat-back w/dual 5" polished tips1014.99set     |
| 16583** 2010-11 | V6 2.5" street series cat back w/4" polished tips                  |