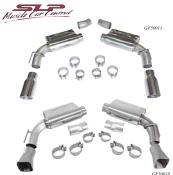

# CAMARO Exhaust Systems

Give your Gen 5 Camaro a deep, powerful sound with a PowerFlo™ from SLP Performance Parts. If you want a system that sounds good with minimal cabin resonance, this system is for you. This exhaust system includes a pair of PowerFlo nufflers, which use a straight-through design and ceramic wrapped perforated core to significantly outflow traditional chambered and turbo-type mufflers. Combined with all-new 4" polished tips, you'll really hear, see and feel the difference. Also Nate: 50-State Emissions Legal. Shipped oversize.

|         |         |                | 2 US1  |     |
|---------|---------|----------------|--------|-----|
| GF50011 | 2010-11 |                | 699.99 |     |
| GF50012 | 2010-11 | V6 square tips | 699.99 | set |
| GF50017 | 2010-11 | V8             | 699.99 | set |
| GF50018 | 2010-11 |                | 699.99 | set |