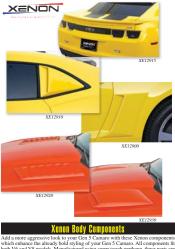

## RK Sport Camaro Extractor Hood

## RK Sport Gen-5 Carbon Fiber Hood

Want that high tech carbon fiber look for your new Camaro? Classic Industries\* has just the ticket: the RK Sport OE style Carbon Fiber hood for the Gen 5 Camaro. Fits SS, LT and RS models.

995 99 ca

Note: Special order, prepaid only. Shipped truck freight. GE30008 2010-11

SLP Composite Camaro Heat Extractor Scoop Hood

## Soort Camaro SS Ground Effects Packa

Looking to change the look of your Gen 5 Camaro? Look no further than this complete ground effects package from RK Sport. Includes front valance, side skirts and rear left and right valance. (diffuser sold separately-P/N GF30007). Front valance available separately.

| Note: | Special | order, prepai | d only. Shipped double oversize.         | - 082  |    |
|-------|---------|---------------|------------------------------------------|--------|----|
| GF30  |         |               |                                          | 765.99 |    |
| GF30  | )004    | 2010-11       | SS front valance only (shipped oversize) | 195.99 | ea |