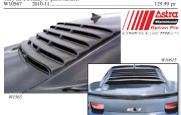

# 2010-11 Camaro Rear Window Louvers

Add the distinctive performance look to the rear window of your Camaro with an Astrr/Hammond Alaminum or ABS rear window loovers. Rear window loovers were all the rage during the 60s, 70s, 80s and now you can have the same great styling for today's performance coupes and sedans. They visually enhance the look of your car while increasing privacy and minimizing interior temperature. Each loover panel is completely assembled and includes all the necessary hardware and instructions, making installation a hreezel Available in smooth black "ABS" plastic or a matte-black duminium.

| Note: Shipped |         |             | 1082   |    |
|---------------|---------|-------------|--------|----|
|               |         | ABS plastic |        |    |
| W10615        | 2010-11 | aluminum    | 479.99 | ea |