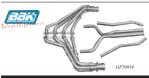

## **BBK Full Length Headers**

Any enthusiast will tell you, nothing sounds like Long-Tube headers. Give your Camaro a boost in performance and awesome sound with BBK long tube headers. Designed for maximum power and are available in your choice of chrome, silvercentario er 304 similases steel. Also available with a high flow sets core enaltyric converter X-Pipe or with an Off-Road X-Pipe. Headers with high-flow cast are available for Caramor SS (1-347 Hubes) or V6 (1-357 Hubes) models.

|         | inite teguit. 54 | appear over size.                    | - US1  |     |
|---------|------------------|--------------------------------------|--------|-----|
| GF50026 | 2010-11          | V8 chrome w/high flow cats           |        | set |
|         | 2010-11          | V8 polished ceramic w/high flow cats |        |     |
| GF50028 | 2010-11          | V8 304 stainless w/high flow cats 1  | 004.99 | set |
| GF50032 | 2010-11          | V8 chrome off road headers           |        |     |
|         | 2010-11          | V8 polished ceramic off road headers | 604.99 | set |
| GF50034 | 2010-11          | V8 304 stainless off road headers    | 804.99 | set |
| GF50035 | 2010-11          | V6 chrome w/high flow cats           | 704.99 | set |
| GF50036 | 2010-11          | V6 polished ceramic w/high flow cats | 804.99 | set |
| GF50037 | 2010-11          | V6 304 stainless w/high flow cats    | 904.99 | set |