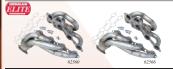

## ledman 304 Stainless Shorty Hedders

When only the best exhaust manifolds will do, look no further than Hedman Hedders. Now offering a set of 303 stainless Steel headers which feature 1-344 diameter names. I6 gauge 304 stainless steel headers which feature 1-344 diameter statements, 16 gauge 304 stainless steel primary ubes and thick 346° 304 stainless retained, these headers will be street legal (E.O. 4 Pending). These Hedders nore and exceed the high expectations of even the most hardered muscle car enthusiast. Available in uncoated 304 stainless steel or HTC Ceramic coated for a high-luster chrome-like appearance and also require underhood temperatures.

| 62560 | 2010-11 | uncoated   | 584.99 sc |    |
|-------|---------|------------|-----------|----|
| 62566 | 2010-11 | HTC coated | 829.99 sc | et |

This X-pipe is designed to eliminate the factory resonators to increase performance and horsepower and is also smog-legal because it in a mfer-eat product. BBK High-Flow X-Pipes offer great sound and performance. For SS models, BBK engineers designed the X-Pipe with 2-34V CNC mandrel-bent tubing for outstanding power and sound. For V6 models, the X-Pipe was designed with 2-1/2 tubing to maximize low-end torque while shill delivering a great sound and improved performance.