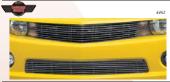

# Carriage Works Aluminum Billet Grills

Add style to your Gen 5 Canaro with these fine billet aluminum grills. Manufactured to uncompromising standards with quality workmanship, the grills are a holl-over design that requires no modification and only takes around 30 minutes to install. These are the finest aftermarket grills on the market. The ultimate combination of lightweight, style and strength makes these a great upgrade. Available in polished, bushed or black finishes.

| Note: | Shipped overs | ize.                                          | - Hereiter |     |
|-------|---------------|-----------------------------------------------|------------|-----|
| 4459  | 2010-11       |                                               | 194.99     |     |
| 4460  |               | bumper grill (SS models only)                 |            |     |
| 4461  | 2010-11       | bumper grill (standard and RS models)         | 114.99     | ca  |
| 4462  |               | includes 4459 & 4460 (SS models only)         |            |     |
| 4463  | 2010-11       | includes 4459 & 4461 (standard and RS models) | 279.99     | kit |