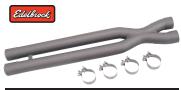

The Edelbrock X-pipe assembly for the 2010-11 Camaro SS is designed to replace the restrictive OEM resonator system. This X-pipe will help balance exhaust pressure and give the Camaro an aggressive exhaust tone to match its high performance looks. Installation will require cutting the OEM system and the X-pipe can be clamped or welded into place, though welding is recommended. Manufactured from 2-1/2" diameter 409 stainless steel and Ti-Teche" coated for long life and great looks. Made in the U.S.A