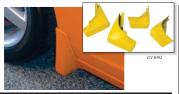

# CAMARO

GM Performance Parts contoured splash guards add to the look of ground-hugging muscle while protecting your Camaro from mud, dirt, snow, salt and gravel.

|        |         | inferno orange     |        |     |
|--------|---------|--------------------|--------|-----|
| G13092 | 2010-11 | scorch yellow      | 199.99 | set |
| G13093 |         | red jewel tintcoat |        |     |
| G13094 | 2010-11 | black              | 199.99 | set |
| G13095 | 2010-11 | cyber grey         | 199.99 | set |
|        |         | switchblade silver |        |     |
| G13097 | 2010-11 | victory red        | 199.99 | set |
|        |         |                    |        |     |