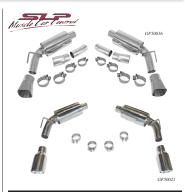

Give your Gen 5 Camaro an aggressive, deep sound with a Loud Mouth II™ rear-axle back exhaust system from SLP Performance Parts. This exhaust system includes a pair of SLP Loud Mouth II™ mufflers, which use a straight through design and ceramic wrapped perforated core to significantly outflow traditional chambered and turbo-type mufflers. This system provides superior flow and performance with a smoother, mellower tone than that of SLP's Loud Mouth™ system, but with a tone more aggressive than the PowerFlo™ system. Combined with all-new 4" polished exhaust tips, you'll really hear, see and feel the difference.

| Note: 50-State | Emissions L | egal. Shipped oversize. | - 161  |     |
|----------------|-------------|-------------------------|--------|-----|
| GF50015        | 2010-11     | V6                      | 599.99 | set |
| GF50016        | 2010-11     | V6 square tips          | 599.99 | set |
|                | 2010-11     |                         | 599.99 |     |
| GF50022        | 2010-11     | V8 square tips          | 599.99 | set |