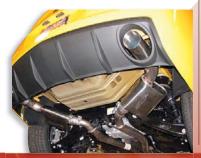

## Soort Camaro SS Ground Effects Packa

Looking to change the look of your Gen 5 Camaro? Look no further than this complete ground effects package from RK Sport. Includes front valance, side skirts and rear left and right valance. (diffuser sold separately-P/N GF30007). Front valance available separately.

| Note: | Special | order, prepai | d only. Shipped double oversize.         | - 082  |    |
|-------|---------|---------------|------------------------------------------|--------|----|
| GF30  |         |               |                                          | 765.99 |    |
| GF30  | )004    | 2010-11       | SS front valance only (shipped oversize) | 195.99 | ea |