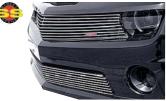

## Street Scene Aluminum Billet Grills

Add a little style to your Gen 5 Camaro with these quality billet grills from Street Scene. Designed as an overlay, or a replacement to the factory grill. Made with uncompromising standards and quality workmanship. The ultimate combination of lightweight, style and strength makes these a great upgrade. Available in either polished or black, important: GF30054 for show use only, cover headlamps. Next: Shipped double oversize.

Main Grills - 0S2 GF30026 2010-11 overlay, polished..... overlay, black..... 174 99 69 GF30028 2010-11 179.99 ca GF30050 2010-11 overlay, polished, covers turn signals ..... 189.99 ea GF30051 2010-11 overlay, black, covers turn signals .... 194.99 ca GF30052 2010-11 replacement, polished, covers turn signals ..... 174.99 ca GF30053 2010-11 replacement, black, covers turn signals .... 184.99 ea GF30054 2010-11 overlay, black, covers headlamps ... 269.99 ca SS Valance Grills GF30027 2010-11 overlay, polished .. overlay, black ...... 144.99 ca GE30029 2010-11 144 99 ca replacement, polished ..... GF30040 2010-11 149.99 ca 2010-11 GF30041 replacement, black .. 154.99 ea replacement, polished, w/ducts.... replacement, black, w/ducts ..... GF30042 2010-11 230.00 co GF30043 2010-11 245.99 ca V6 Valance Grills 2010-11 overlay, polished. overlay, black..... 144.99 co GF30044 2010-11 GF30045 140 00 co CE20046 2010-11 replacement, polished .... 149.99 ca GF30047 2010-11 replacement, black. 154.99 ca 2010-11 replacement, polished, w/ducts. 245.99 ca GF30049 2010-11 replacement, black, w/ducts... 255.99 ea