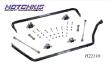

| 62560 | 2010-11 | uncoated   | 584.99 sc |    |
|-------|---------|------------|-----------|----|
| 62566 | 2010-11 | HTC coated | 829.99 sc | et |

This X-pipe is designed to eliminate the factory resonators to increase performance and horsepower and is also smog-legal because it in a mfer-eat product. BBK High-Flow X-Pipes offer great sound and performance. For SS models, BBK engineers designed the X-Pipe with 2-34V CNC mandrel-bent tubing for outstanding power and sound. For V6 models, the X-Pipe was designed with 2-1/2 tubing to maximize low-end torque while shill delivering a great sound and improved performance.

| Note: Shipped | oversize. | 0 0 1 1          | 284 99 set |
|---------------|-----------|------------------|------------|
| GF50029       | 2010-11   | V8 aluminized    | 284.99 set |
| GF50030       | 2010-11   | V8 304 stainless | 404.99 set |
| GE50031       | 2010-11   | V6 aluminized    | 284 99 set |