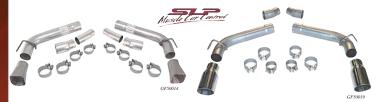

# CAMARO Exhaust Systems

Give your Gen 5 Camaro a deep, powerful sound with a PowerFlo™ from SLP Performance Parts. If you want a system that sounds good with minimal cabin resonance, this system is for you. This exhaust system includes a pair of PowerFlo nufflers, which use a straight-through design and ceramic wrapped perforated core to significantly outflow traditional chambered and turbo-type mufflers. Combined with all-new 4" polished tips, you'll really hear, see and feel the difference. Also Nate: 50-State Emissions Legal. Shipped oversize.

|         |         |                | 2 US1  |     |
|---------|---------|----------------|--------|-----|
| GF50011 | 2010-11 |                | 699.99 |     |
| GF50012 | 2010-11 | V6 square tips | 699.99 | set |
| GF50017 | 2010-11 | V8             | 699.99 | set |
| GF50018 | 2010-11 |                | 699.99 | set |