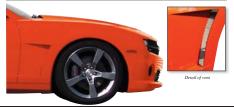

# 201

Want to set your Gen 5 Camaro apart from the rest with a high-performance look? Classic Industries has just the answer with these high quality, all-steel vented front fenders. Featuring a functional C6-Corvettestyle vent, these fenders are manufactured using original GM front fenders, guaranteeing a proper fit. These vented front fenders feature high-quality all-steel construction, not flimsy fiberglass like many aftermarket 'vented' fenders, offering long-lasting good looks. Fender vents include screen. Available in all factory colors, these fenders offer direct bolt-on installation. Sold in pairs.