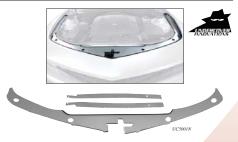

## Aluminum

These quality show panels for your Gen 5 Camaro enhance the underhood appearance of your Camaro and also combat overheating by directing the air that normally escapes over the top of the core support straight to the radiator. These durable show panels are available in your choice of black anodized, natural or polished finish. UC5001B 2010-11 black finish. . 109.99 set UC5001N 2010-11 natural finish 109.99 set UC5001P 2010-11 polished finish. 119.99 set