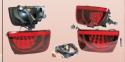

These LED replacements for your tail lan include a Rapid Fire brake lamp. Brake lights flash three times in rapid succession followed by constant on. They also include sequential turn signals. Both the Sequential turn signals and the RapidFire brake lights may be turned-on or off, individually by the end user. Kit includes a replacement LED taillight for all four of the stock lamps, plug-and-play wiring, and an installation that requires no electrical knowledge, no splicing, no cutting, and only 30 minutes of time. Lamps feature a dark red lens much like the "RS" factory tail lamp optional lens color. CL6700 2010-11 399.99 set