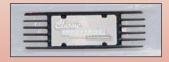

# Carriage Works Aluminum Billet Grills

Add style to your Gen 5 Canaro with these fine billet aluminum grills. Manufactured to uncompromising standards with quality workmanship, the grills are a holl-over design that requires no modification and only takes around 30 minutes to install. These are the finest aftermarket grills on the market. The ultimate combination of lightweight, style and strength makes these a great upgrade. Available in polished, bushed or black finishes.

| Note: | Shipped overs | ize.                                          | - Hereiter |     |
|-------|---------------|-----------------------------------------------|------------|-----|
| 4459  | 2010-11       |                                               | 194.99     |     |
| 4460  |               | bumper grill (SS models only)                 |            |     |
| 4461  | 2010-11       | bumper grill (standard and RS models)         | 114.99     | ca  |
| 4462  |               | includes 4459 & 4460 (SS models only)         |            |     |
| 4463  | 2010-11       | includes 4459 & 4461 (standard and RS models) | 279.99     | kit |