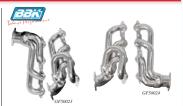

Note: Not 50 state legal. For use with GF50004, GF50005, GF50006, GF50007, GF50009 or GF50010. Discount exempt. GE50008 2010-11

... 99.99 pr

ith these BBK tuned leng headers for the Gen 5 Camaro SS with LS3. Using CNC mandrel bent 1-3/4" primary tubes for the best combination of horsepower and low end torque, these headers are good for an additional 12-18 rear wheel horsepower. Available in chrome, polished silver ceramic or 304 Stainless finishes. Made in the U.S.A.

| Nole: Emission | ıs legal ın all |               |        |     |
|----------------|-----------------|---------------|--------|-----|
| GF50023        | 2010-11         | chrome        | 304.99 | set |
|                |                 |               | 404.99 |     |
| GF50025        | 2010-11         | 304 stainless | 454.99 | set |