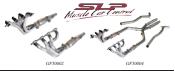

## SLP Long Tube Headers

SLPs new V8 Camaro 4-into-1 Long-Tube Header System features equal-length 1344 "main primaries flowing into 37 high flow collections. The headers are made with mandrel bent 4409 stainless steel and ceramic coated to keep heat in, reduce underhood temperatures and improve chansar videoitry. The rest of the exhaust moderhood temperatures and improve chansar videoitry. The rest of the exhaust This header package is fully compatible with all stock emissions-counted equipment and uses OEM flames for perfect fait and proper bot reention.

|         |         | Shipped double oversize.                      | - USZ   |     |
|---------|---------|-----------------------------------------------|---------|-----|
| GF50002 |         | for use w/stock h-pipe                        |         |     |
| GF50003 | 2010-11 | for use w/ P/N GF50006                        | 1449.99 | set |
| GF50004 | 2010-11 | comes w/PowerFlo-X Crossover Assembly         | 1999.99 | set |
| GF50005 | 2010-11 | comes w/PowerFlo-X -use w/GF50021 or GF50022. | 1999.99 | set |