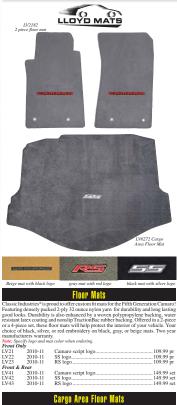

# **CAMARO** Interior Accessories

Keep your cargo area in like-new condition with these aftermarket mats. These mats allow you to use your trunk without the worry of damaging it. Our densely packed 2-ply 32 ounce nylon yam mats are available with black, red, or silver logos embroidered on black, gray, beige or ebony mats.

| Note: Specia | fy logo and mai | color when ordering. |        |    |
|--------------|-----------------|----------------------|--------|----|
| LV61         | 2010-11         | Camaro script logo   | 129.99 | ea |
| LV62         | 2010-11         | SS logo              | 129.99 | ea |
| LV63         | 2010-11         | RS logo              | 129.99 | ca |