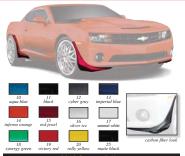

## **Camaro Car Covers**

Custom fit car covers.

# The Economical Way to Protect Your Investment!

# Diamond Blue

★ Indoor Use **\*** Single Layer Material 🛧 2 Year Limited Warrantv

Protect your Gen 5 Camaro from dust and dirt with Classic Industries® custom-fit Diamond Blue car covers. Designed for use indoors, the Diamond Blue is manufactured using an economical single layer material that provides good protection from dust and dirt penetration. Each cover is sewn with strong and durable double-stitched seams. Neoprene elastic is sewn into the front and rear hems to help secure the cover in place. Breathable and lightweight, Diamond Blue covers offer basic protection against damage from dust, dirt, over spray and more. Covered by a 2 year limited warranty when used indoors. Features mirror pockets on both sides of the cover and non-scratch grommets are installed on each side of the cover to allow the use of a tie-strap or lock MT3500A 2010-11 50 00 ca

# 🖈 Indoor/Autdoor IIse ★ Triple Laver Material ★ 3 Year Limited Warrantv

Outstanding protection at a price you can afford! Designed for indoor and occasional outdoor use, the Diamond Fleece cover is manufactured using a 3 layer material that offers excellent protection from dust and dirt. Each cover is sewn with strong and durable double-stitched seams. Neoprene elastic is sewn into the front and rear hems to help hold the cover in place. Breathable and lightweight, Diamond Fleece offers water resistance and also offers protection from the sun's damaging UV rays. Covered by a 3 year limited warranty. Features mirror pockets on both sides of the cover and non-scratch grommets are installed on each side of the cover to allow the use of a tie-strap or lock. MT3500B 2010-11 ...

..... 99.99 ea

The ultimate combination of protection and value! Designed for outdoor use, the Weather Blocker<sup>®</sup> cover is manufactured using a durable non-woven 4 layer material that provides a high level of protection against outdoor elements. The fourth layer is a soft cotton backing that further protects against scratches and dings. Each cover is sewn with double-stitched seams that are strong and durable. Neoprene elastic is sewn into the front and rear hems to help secure the cover in place. Breathable and lightweight, Weather Blocker offers increased water resistance and protection from the sun's UV rays. Covered by a 4 year limited warranty. Features mirror pockets on both sides of the cover and non-scratch grommets are installed on each side of the cover to allow the use of a tie-strap or lock. Specify blue, gray or tan. MT3500G 2010-11..... 140.00 co

Favored by classic car collectors that garage their cars, our woven soft cotton flannel car covers pamper your vehicle's finish with a super-soft underside nap that protects even the most delicate surfaces. Designed for indoor use only, the Softshield is soft on paint providing a dust barrier and protection against nicks and dings while the vehicle is being stored. Each cover is sewn with strong and durable double-stitched seams. Neoprene elastic is sewn into the front and rear hems to help keep the cover in place. Covered by a limited lifetime warranty. Features mirror pockets on both sides of the cover and non-scratch grommets are installed on each side of the cover to allow the use of a tie-strap or lock. Your choice of grav or tan flannel. MT3500FGR 2010-11 gray ...... MT3500FTN 2010-11 tan...... ... 169.99 ca 169.99 ca

# The Ultimate In Outdoor Protection For Your Vehicle

This durable, lightweight fabric is engineered to provide the best possible protections from the surf Designed for indicor or outdoor use, Timatime Thas a reflective water regulater 100% poly-estar top layer that Leeps your increase cod when in samilgh double-sitched seams. Nexprese designed is the strange of the strange of the keep the cover securely in place. The reflective properties of its silver construction gives Timatime "Overs the ultimate in UV protection. Its extremely lightweight construction makes this cover casy to handle and store. Each cover includes a free storage bag and look it and is covered by a 2 year limited warrauty. Features mirror pockets on both sides of the cover and non-scratch grommets are installed on each MTS500K = 2010.11

**DEB**AUTHORIZED

This premium fabric offers double the protection! Designed for indoor or outdoor use. Trainam [Pues] has a silver highly reflective, water repellent 100% polyester top layer that keeps your interior cool in the smilight and a soft padded cotton ingel ayer that provides extra protection against nicks and dings during storage in light quarters. Each cover is seen with strong and durable double-stitched seams, page the strong storage of the strong storage strong strong strong inplace. The reflective properties of its silver construction gives Timiam Plug<sup>5</sup> the ultimate in UV protection. Each cover includes a free storage bag and lock kit and is covered by 2 year limited warrawire. Features mirror pockets no both sides of the cover and non-scratel groomets are installed on each side of the cover to allow the use of a newstrap of coke.

# Custom Fit Windshield Sun Shade

Keep your interior up to 40° cooler by reflecting the sum's harmful UV rays, so you can return to a cooler parked vehicle with holt reduced ambient beat and much cooler steering wheel, shifter and seat strafters. This windshield ikus a glover, filling very corner for maximum protection. It's high tech, incredibly reflective, closed [floarm material prevents costly dash pad and steering wheel damage, while improving your conflort. Stores conveniently rolled up with a serve in Vefero strap. WS104 2010-11. 29.99 ea

# New! Technalon Premium Car Covers

Technalonis is high-tech. 4-typer fabric that remuiss pliable in all weather conditions and will not or or middew. The outside and inside layers are made of long fibers which made the fabric tough, but also soft and non-abrasive. The middle layer is made of shorter fibers which catch water but also allow air to circulate. Specially developed for harsh outside weather conditions, this cover will not freeze, even the coldest of climates. Each over is water-resistant and its breathable construction prevent the build up of harmfal moisture between the paint and the car cover. Specify color when ordering.

# **Touchless Car Cover**

Afterkeing introduced at the 2008 Pebble Reach Concours, Jay Lenoinviel Touchless Car Cover to his gange in Burbank, California for an up-close demonstration. His first words were, 'boy is this a cool product...' If you use an old-stabioned cover just after washing your car, you subject yourself to gowing mold and batteria under the cover and in unreachable nocks and crannies. We've all sait in a car that mells like mildes. Prevent the growth of mildev and mold on your Canano by mells like mildes. Not rapped moisture, 'No chance for mold to grow. Zippered sides allow cocess to the car whit over in place. No metal parts to us or corrote, last drive in and out - easy to setup and use. Universal front and rear skirts, Fit sports cars, sedans, wagons and coopes that are 106 of and shorter.