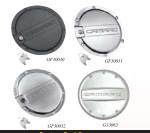

## Aluminum

These quality show panels for your Gen 5 Camaro enhance the underhood appearance of your Camaro and also combat overheating by directing the air that normally escapes over the top of the core support straight to the radiator. These durable show panels are available in your choice of black anodized, natural or polished finish. UC5001B 2010-11 black finish. . 109.99 set UC5001N 2010-11 natural finish 109.99 set UC5001P 2010-11 polished finish. 119.99 set