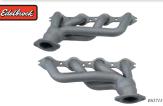

## CAMARO **Performance Exhaust**

Delivering seat-of-the-pants performance over stock in a direct replacement header Edelbrock shorty headers are engineered with mandrel-bent tubes along with stamped and laser-cut flanges. Since they are direct replacement manifolds, installation is simple using the factory crossover pipe. Available in Ti-Tech finish or ceramic coating. Made in the U.S.A.

| Note: 50-State | Emissions | Legal. | Discount | exempt. |  |
|----------------|-----------|--------|----------|---------|--|
|                |           |        |          |         |  |

| E65712 |         | ceramic coated |   |
|--------|---------|----------------|---|
| E65713 | 2010-11 | Ti-tech coated | t |