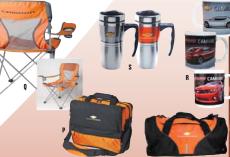

## Chevrolet and Camaro Lifestyle

Tin signs, key chains, bags, belt buckles, apparel, banners, **25 - 35** bar stools, caps, t-shirts and more.