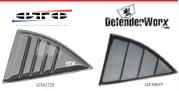

## uarter Window Louvered Panels

This is a pair of smoked composite acrylic quarter window lowvers manufactured by DefenderWorx, which are officially licensed by General Motors. Add a sleek look to your Gen 5 Camaro with these black window louvers that install over the rear quarter window glass. GF30035 2010-11 199.99 pr