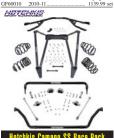

## Soort Camaro SS Ground Effects Packa

Looking to change the look of your Gen 5 Camaro? Look no further than this complete ground effects package from RK Sport. Includes front valance, side skirts and rear left and right valance. (diffuser sold separately-P/N GF30007). Front valance available separately.

| Note: | Special | order, prepai | d only. Shipped double oversize.         | - 082  |    |
|-------|---------|---------------|------------------------------------------|--------|----|
| GF30  |         |               |                                          | 765.99 |    |
| GF30  | )004    | 2010-11       | SS front valance only (shipped oversize) | 195.99 | ea |